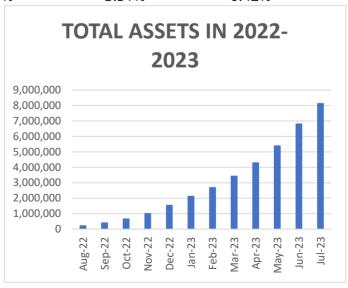

| Funding                             | 7/31/2023      | 6/30/2023      | Change         |
|-------------------------------------|----------------|----------------|----------------|
| Total Assets                        | \$8,153,945.09 | \$6,831,587.99 | \$1,322,357.10 |
| Average Funded Account Balance      | \$474.48       | \$422.22       | \$52.26        |
| Total Contributions                 | \$8,188,294.00 | \$6,855,653.68 | \$1,332,640.32 |
| Average Monthly Contribution Amount | \$102.11       | \$107.68       | -\$5.57        |
| Median Monthly Contribution Amount  | \$74.24        | \$76.48        | -\$2.24        |
| Average Contribution Rate           | 3.31%          | 3.33%          | -0.02%         |
| Amount of Withdrawals               | \$413,766.09   | \$303,907.14   | \$109,858.95   |
| Accounts with a Full Withdrawal     | 705            | 586            | 119            |
| Accounts with a Partial Withdrawal  | 181            | 127            | 54             |
| Withdrawal Rate                     | 3.93%          | 3.51%          | 0.42%          |