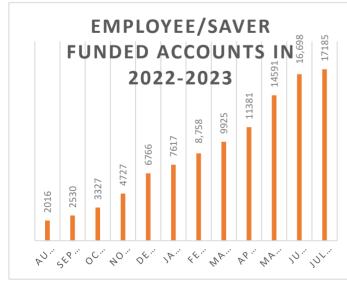

| Employee/Savers               | 7/31/2023 | 6/30/2023 | Change |
|-------------------------------|-----------|-----------|--------|
| Funded Accounts               | 17185     | 16180     | 1005   |
| Payroll Contributing Accounts | 17930     | 16698     | 1232   |
| Opt-Out Rate (first 30 days)  | 18.85%    | 18.97%    | -0.12% |
| Multiple Employer Accounts    | 4594      | 4203      | 391    |
| Self-Enrolled Funded Accounts | 61        | 41        | 20     |